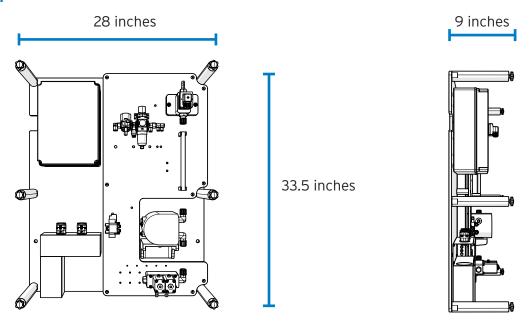

### **Dimensions**

9 inches

Depth

### Weight

| Width  | 28 inches   | Unit | 41 lbs |
|--------|-------------|------|--------|
| ••••   | ••••••      |      |        |
| Height | 33.5 inches |      |        |

T (+1) 913-956-4909 E sales@brightwell-inc.com W brightwell-inc.com/