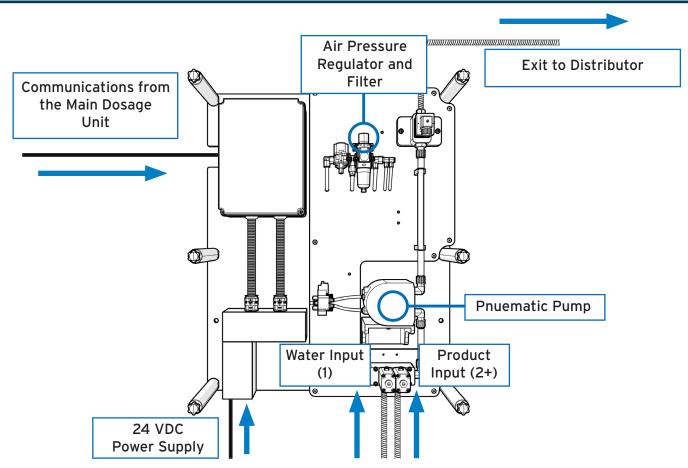

| FKM                                                                                       |  |
|                         | Alternative                  | *Oval Gear not included. Supplied on request. Recommended with chemicals 180cP and above. |  |
| CALIBRATION             | Mode                         | Via distributor                                                                           |  |
|                         | Measuring vase               | Not included * recommend                                                                  |  |

### Diagram



### **Dimensions**

9 inches

Depth

### Weight

| Width  | 28 inches   | Unit | 41 lbs |
|--------|-------------|------|--------|
| ••••   | ••••••      |      |        |
| Height | 33.5 inches |      |        |



T (+1) 913-956-4909 E sales@brightwell-inc.com W brightwell-inc.com/

Brightwell Dispensers Inc. 9858 Britton Street, Lenexa, KS, 66219