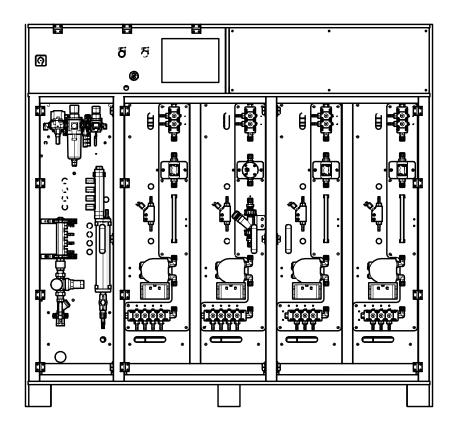

### Description

- Dosing system for Industrial Laundry
- Tunnel CBW, continuous batch washers - Modular and scalable.
- Floor mounted system

- Safety focused: built-in features to protect laundry operators

## **Technical Specifications**

|                         |                                         | Value                                         |
|-------------------------|-----------------------------------------|-----------------------------------------------|
|                         |                                         | Configure                                     |
|                         | Functions                               | Real-time view                                |
|                         | runctions                               | Reports                                       |
| INTERACTION             |                                         | Password management                           |
|                         | Interface                               | 10'' Touchscreen (Local)<br>Webserver (Local) |
|                         | interface                               | Web Portal                                    |
| ELECTRIC<br>PARAMETERS  | Voltage/Frequency                       | 110-240 VAC / 50-60Hz                         |
|                         | Power                                   | 120W                                          |
|                         | Working pressure                        | 4 bar                                         |
|                         | Air intake                              | 10 mm                                         |
| AIR                     | Average consumption                     | 140 I/m for each channel                      |
| AIR                     | ••••••••••••••••••••••••••••••••••••••• |                                               |
|                         | Air entrainment                         | Optional                                      |
|                         | Condensation filter                     | Integrated                                    |
| PANELS                  | Material                                | PVC                                           |
|                         | Number                                  | 1 pump per channel.                           |
|                         |                                         | Pneumatic double diaphragm pump               |
| PUMPS                   | Flow rate (with water)                  | 5 L/min                                       |
|                         | Body                                    | PVDF                                          |
|                         | Membranes                               | PTFE                                          |
|                         | Non-return valves                       | PVDF/FFKM                                     |
| PRODUCT/WATER<br>VALVES | Voltage                                 | 24VDC                                         |
|                         | Body                                    | PP                                            |
|                         | Closure piston                          | PTFE                                          |
|                         | O-rings                                 | FFKM                                          |
| FLOW METERS             | Standard measuring principle            | Paddles + Hall effect sensor                  |
|                         | Signal                                  | 24 VDC PNP                                    |
|                         | Body                                    | PP                                            |
|                         | Palettes                                | PVDF                                          |
|                         | O-rings                                 | FKM                                           |
|                         |                                         | *Oval Gear not included. Supplied on request. |
|                         | Alternatives                            | Recommended with chemicals 180cP and above.   |
| DOSING                  | Distribution                            | Internal distributor per channel              |
|                         | Outlet barb diameter                    | 10mm                                          |
|                         | Outlet barb material                    | PVDF                                          |
|                         | Fittings (straight / elbows)            | PP for pipe 10/12                             |
|                         |                                         |                                               |
|                         | Built-in tubes                          | PTFE 10x12mm                                  |