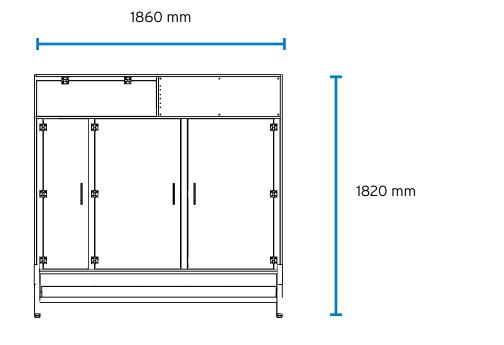

#### Dimensions

| Width  | 1860 mm |
|--------|---------|
| Height | 1820 mm |
| Depth  | 400 mm  |

T +44 (0) 1273 513566 E sales@brightwell.co.uk W brightwell.co.uk Unit 9, Euro Business Park, Estate Road, Newhaven, East Sussex BN9 0DQ